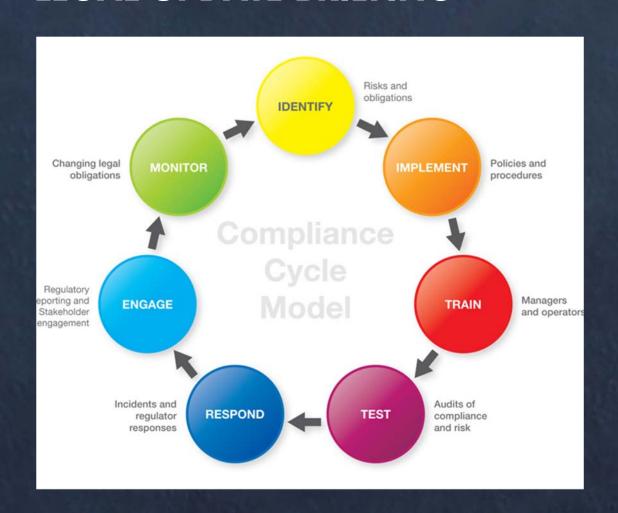

ENVIRONMENT & PLANNING LAW

#### LEGAL UPDATE BRIEFING: COMMONWEALTH & QUEENSLAND





**ENVIRONMENT & PLANNING LAW** 

#### LEGAL UPDATE BRIEFING





**ENVIRONMENT & PLANNING LAW** 

#### COMMONWEALTH

- ENVIRONMENT REGULATOR: DEPARTMENT OF CLIMATE CHANGE, ENERGY, THE ENVIRONMENT AND WATER (DCCEEW)
- OTHER RELEVANT REGULATORS: CLEAN ENERGY REGULATOR, ACCC, NOPSEMA
- KEY ISSUES:
  - BIODIVERSITY & EPBC ACT
  - CLIMATE CHANGE ACT 2022 & CLIMATE CHANGE RISKS
  - OFFSHORE RENEWABLES



**ENVIRONMENT & PLANNING LAW** 

#### COMMONWEALTH

- STATE OF THE ENVIRONMENT REPORT
- REGULATORY REFORM
- CLIMATE CHANGE ACT 2022 & CLIMATE CHANGE RISKS
- OFFSHORE RENEWABLES



**ENVIRONMENT & PLANNING LAW** 

#### COMMONWEALTH

- CLIMATE CHANGE ACT 2022 & CLIMATE CHANGE RISKS
- OFFSHORE RENEWABLES
- CLIMATE RISKS & GREENWASHING



**ENVIRONMENT & PLANNING LAW** 

#### **QUEENSLAND**

- DEPARTMENT OF ENVIRONMENT AND SCIENCE
- ENVIRONMENTAL PROTECTION A